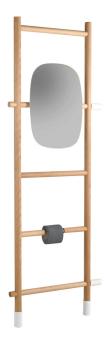

maintenance

materials

Wooden leaning ladder

TUV system certification UNI EN ISO 9001:2008.

Ladder-shaped support, all made of beechwood. It features a tilting mirror, a towel holder, a toilet roll holder and steel feet at its base. Wall-mounting by means of flanges with covers. It is also possible to fasten it to the floor. Bevelled edged mirror with safety backed glass and painted steel support. Wooden turned stiles with embed and glued studs. Finishing: natural beechwood colour