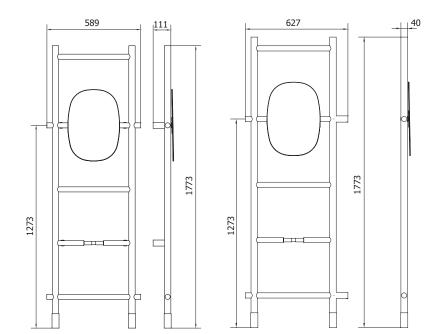

## mm 590x40xh1800

Perform a proper cleaning with water and soap, do not use aggressive, abrasive or corrosive agents. Do not scratch the painting.

Beechwood

ST\_PRODOTTO: EVRUSSN - REV.00 - 30/03/2016 - APPROVED T.D.