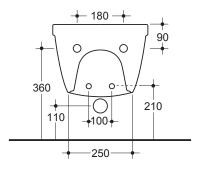

Packaging

Vitreous china hanging bidet.

UE 305/2011 regulation and EN 997 standard compliant

TUV system certification UNI EN ISO 9001:2008.

Hanging bidet. Faucet hole Ø 35 mm. Drainage system hole 1"1/4.

It is possible to use commercial hardware.