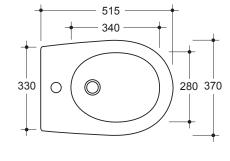

Packaging

Vitreous china hanging bidet.

UE 305/2011 regulation and EN 997 standard compliant

TUV system certification UNI EN ISO 9001:2008.

Hanging bidet. Faucet hole Ø 35 mm. Drainage system hole 1"1/4.

It is possible to use commercial hardware.