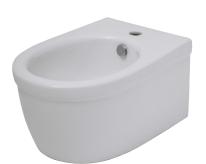

Packaging

Vitreous china hanging bidet.

UE 305/2011 regulation and EN 997 standard compliant

TUV system certification UNI EN ISO 9001:2008.

Hanging bidet. Faucet hole Ø 35 mm. Drainage system hole 1"1/4.

It is possible to use commercial hardware.