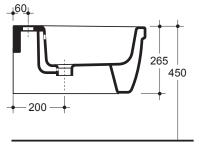

Packaging

Vitreous china hanging bidet.

UE 305/2011 regulation and EN 997 standard compliant

TUV system certification UNI EN ISO 9001:2008.

Hanging bidet. Faucet hole Ø 35 mm. Drainage system hole 1"1/4.

It is possible to use commercial hardware.