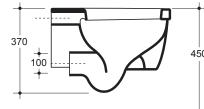

WC

Faucet, drainage system, connections and fixing elements. Floor fixing elements

Vitreous china

General tolerance +/- 5 %

Weight: 21 kg

ST\_PRODOTTO: 4294 - REV.00 - 13/06/2017 - APPROVED T.D.

The above mentioned information cannot be considered as binding. Thermomat Saniline srl reserves the right to make technical and aesthetic changes without any prior notice.