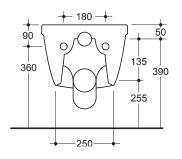

WC

Faucet, drainage system, connections and fixing elements. Floor fixing elements

Vitreous china

General tolerance +/- 5 %

Weight: 21 kg

ST\_PRODOTTO: 4294 - REV.00 - 13/06/2017 - APPROVED T.D.

The above mentioned information cannot be considered as binding. Thermomat Saniline srl reserves the right to make technical and aesthetic changes without any prior notice.