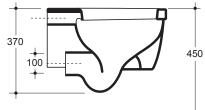

WC

Faucet, drainage system, connections and fixing elements. Floor fixing elements

Vitreous china

General tolerance +/- 5 %

Weight: 21 kg

ST\_PRODOTTO: 4294 - REV.00 - 13/06/2017 - APPROVED T.D.

The above mentioned information cannot be considered as binding. Thermomat Saniline srl reserves the right to make technical and aesthetic changes without any prior notice.