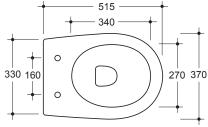

WC

Faucet, drainage system, connections and fixing elements. Floor fixing elements

Vitreous china

General tolerance +/- 5 %

Weight: 21 kg

ST\_PRODOTTO: 4294 - REV.00 - 13/06/2017 - APPROVED T.D.

The above mentioned information cannot be considered as binding. Thermomat Saniline srl reserves the right to make technical and aesthetic changes without any prior notice.